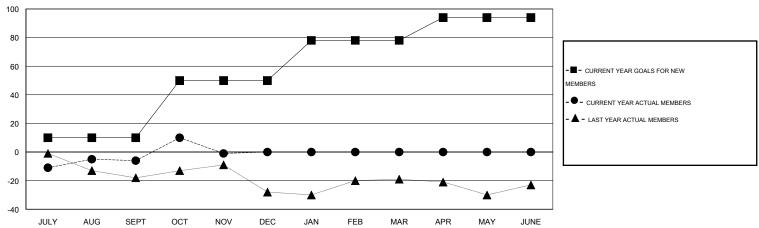

# GMT: Judy Hankom LOCATION MINNESOTA GMT CA 1

|                                       |                  | Clubs       |                  |                  |                                       |                    | Members                             |                    |                  |
|---------------------------------------|------------------|-------------|------------------|------------------|---------------------------------------|--------------------|-------------------------------------|--------------------|------------------|
| RESULTS FOR 2015-2016                 |                  |             |                  |                  | RESULTS FOR 2015-2016                 |                    |                                     |                    |                  |
| QUARTER                               | NEW CLUB<br>GOAL | NEW CLUBS   | DROPPED<br>CLUBS | NET<br>GAIN/LOSS | QUARTER                               | NEW MEMBER<br>GOAL | CHARTER AND<br>NEW MEMBERS<br>ADDED | DROPPED<br>MEMBERS | NET<br>GAIN/LOSS |
| JULY/AUG/SEPT OCT/NOV/DEC JAN/FEB/MAR | 0<br>1<br>1      | 0<br>0<br>0 | 0<br>0<br>0      | 0<br>0<br>0      | JULY/AUG/SEPT OCT/NOV/DEC JAN/FEB/MAR | 10<br>40<br>28     | 27<br>30<br>0                       | 33<br>25<br>0      | -6<br>5<br>0     |
| APR/MAY/JUNE                          | 1                | 0           | 0                | 0                | APR/MAY/JUNE                          | 16                 | 0                                   | 0                  | 0                |

#### GOALS AND ACTUAL MEMBERS CUMULATIVE

| DROPPED CLUBS: 0        |        | 24 CLUBS OF 50 ADDED 1 OR MORE<br>NEW MEMBERS | GENDER DISTRIBUTION  MALE 1,436 (77.50%) |              |     |
|-------------------------|--------|-----------------------------------------------|------------------------------------------|--------------|-----|
| DROPPED MEMBERS         |        |                                               | FEMALE                                   | 417 (22.50%) |     |
| DECEASED CLUB CANCELLED | 9<br>0 | CLICK HERE FOR HEALTH ASSESSMENT DATA         | FAMILY UNIT MEMBERS                      |              | 319 |
| OTHER 49                |        |                                               | HEAD OF HOUSEHOLD                        | 157          |     |
| TOTAL                   | 58     |                                               | NON-HEAD OF HOUSEHOL                     | 162          |     |