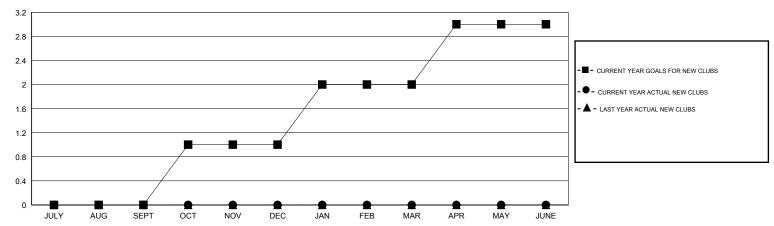

# GMT: Judy Hankom LOCATION MINNESOTA GMT CA 1

|                                       |                  | Clubs       |                  |                  |                                       |                    | Members                             |                    |                  |
|---------------------------------------|------------------|-------------|------------------|------------------|---------------------------------------|--------------------|-------------------------------------|--------------------|------------------|
| RESULTS FOR 2015-2016                 |                  |             |                  |                  | RESULTS FOR 2015-2016                 |                    |                                     |                    |                  |
| QUARTER                               | NEW CLUB<br>GOAL | NEW CLUBS   | DROPPED<br>CLUBS | NET<br>GAIN/LOSS | QUARTER                               | NEW MEMBER<br>GOAL | CHARTER AND<br>NEW MEMBERS<br>ADDED | DROPPED<br>MEMBERS | NET<br>GAIN/LOSS |
| JULY/AUG/SEPT OCT/NOV/DEC JAN/FEB/MAR | 0<br>1<br>1      | 0<br>0<br>0 | 0<br>0<br>0      | 0<br>0<br>0      | JULY/AUG/SEPT OCT/NOV/DEC JAN/FEB/MAR | 10<br>40<br>28     | 27<br>30<br>0                       | 33<br>25<br>0      | -6<br>5<br>0     |
| APR/MAY/JUNE                          | 1                | 0           | 0                | 0                | APR/MAY/JUNE                          | 16                 | 0                                   | 0                  | 0                |

### GOALS AND ACTUAL NEW CLUBS CUMULATIVE